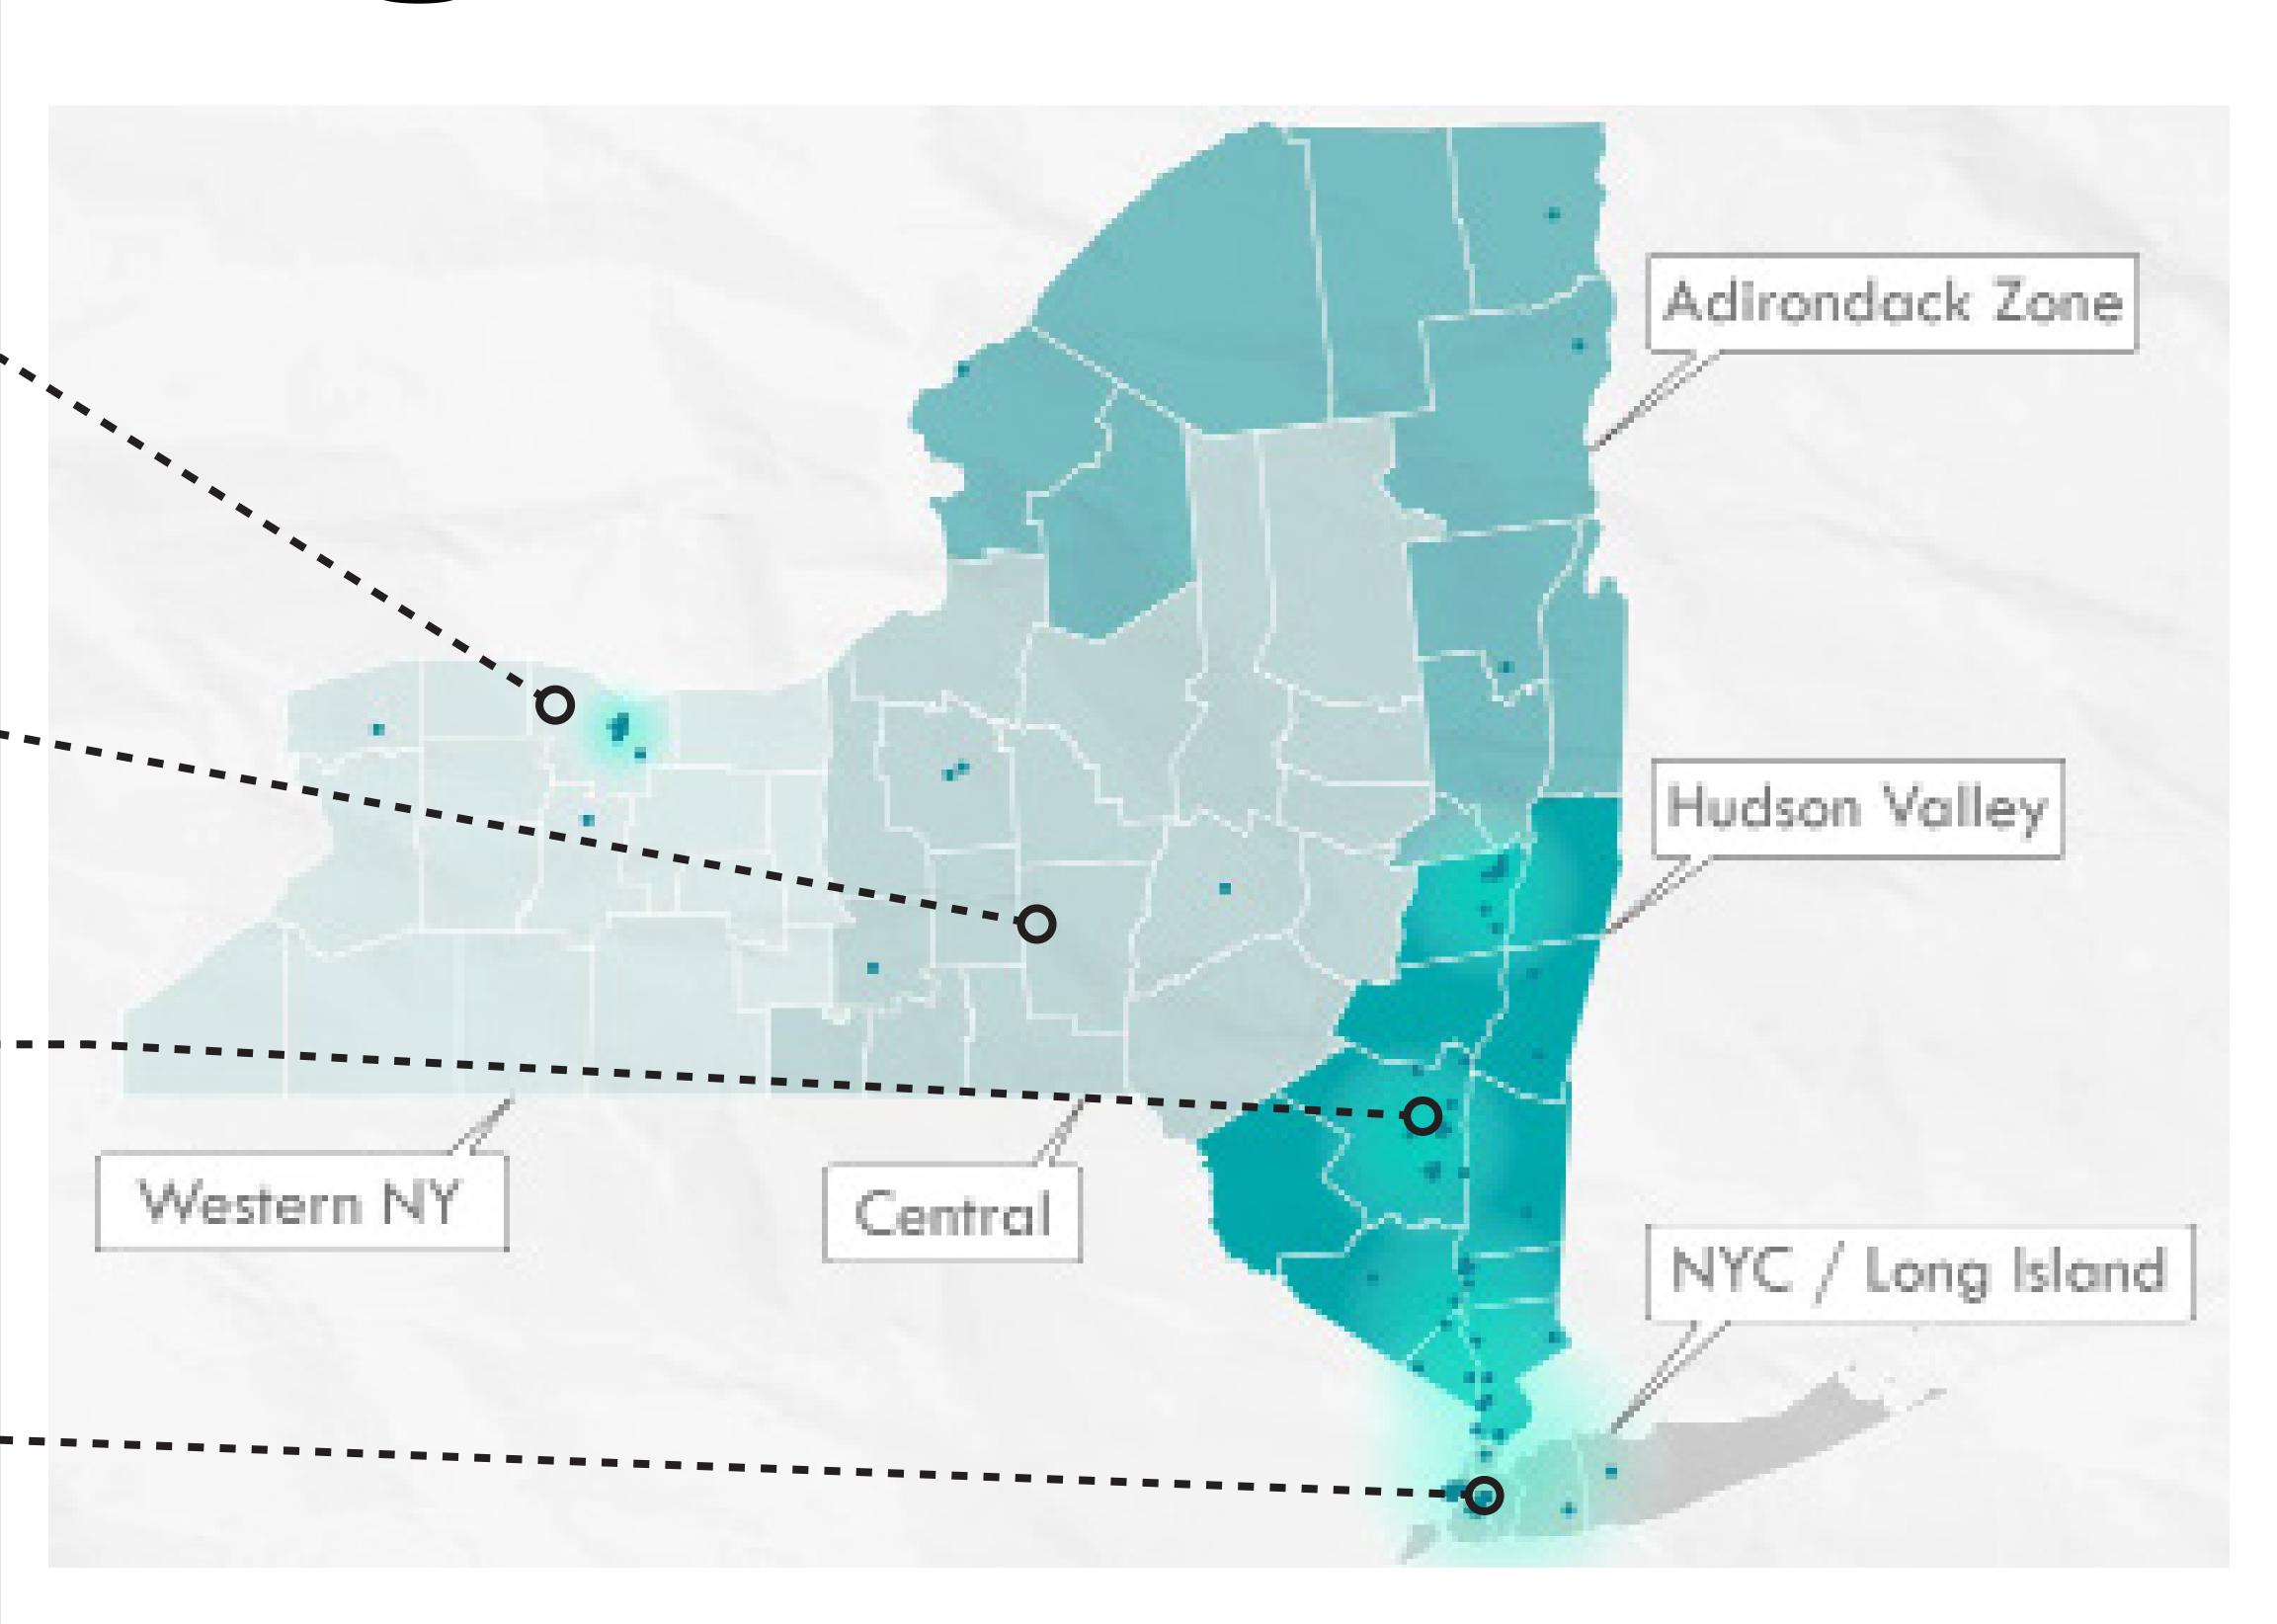

## Chapter Organization

#### Organization

#### 84 Paid Members in NY

over 1,000 subscribed

#### -Western NY -----

- Critical mass of CPHCs and Certified projects forming in Rochester and Buffalo

#### -Central NY

- Significant locations include Ithaca and Cooperstown

#### -Hudson Valley

- Maintains original Hudson Valley chapter with strong participation

#### -Metro NYC ----

- Encourage existing Phius practitioners to become more involved in chapter