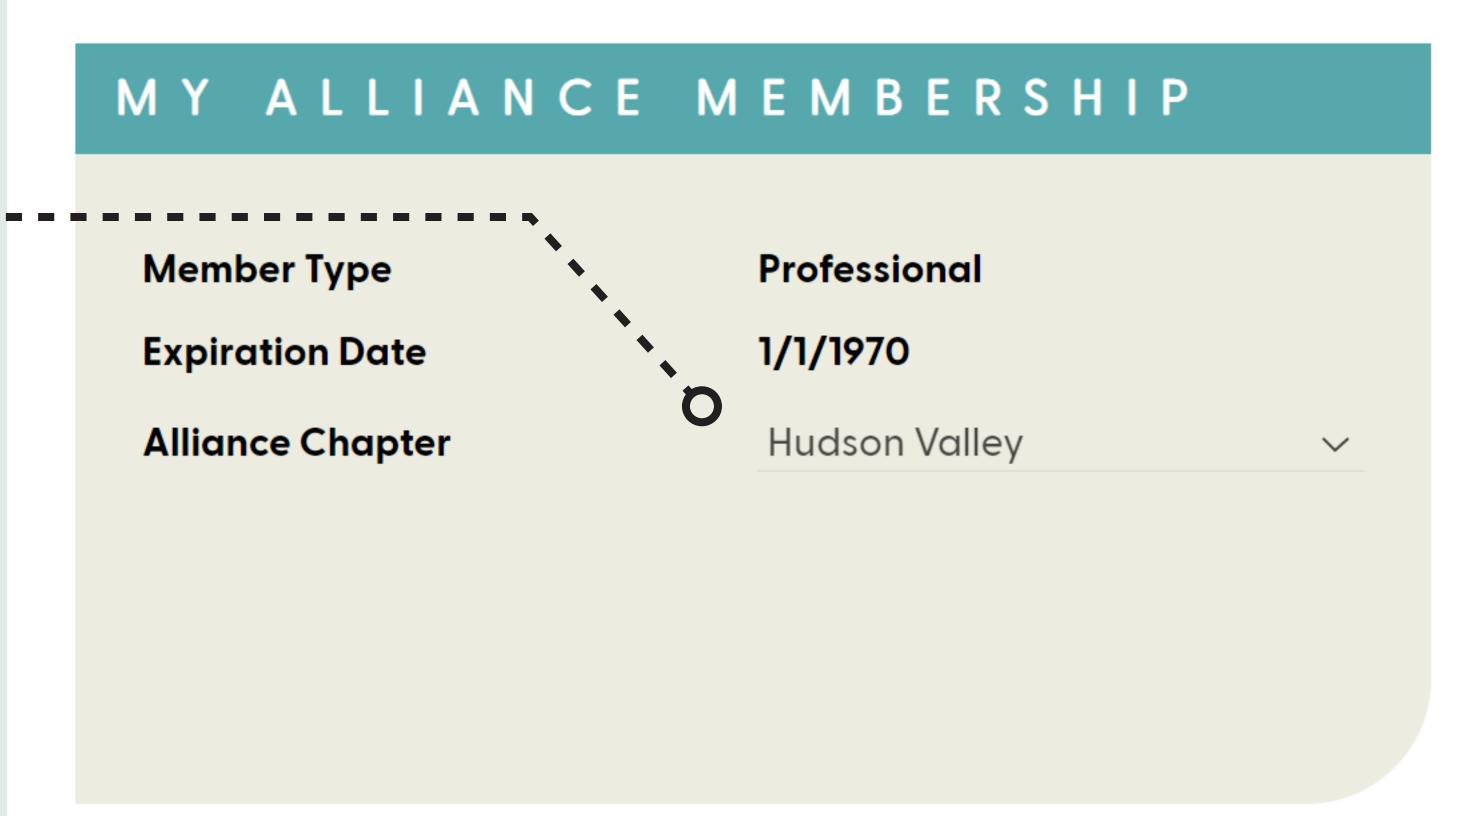

#### -Once registered, log in and set 'New York' as your Alliance chapter

- 'Member login'
- Edit your profile
- 25% annual dues goes to our local chapter